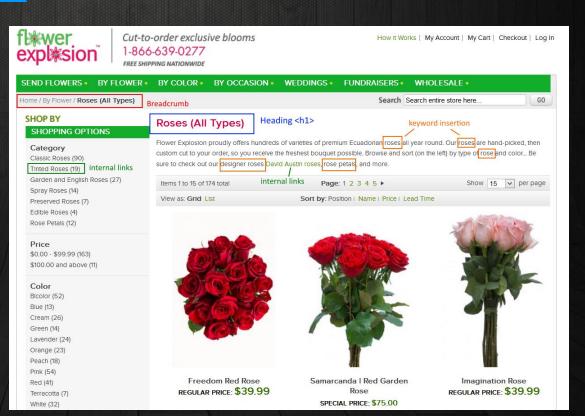

## II. Page-level SEO

SEO techniques to optimize page content for keywords

- Meta tags <title>,<description>
- Internal links
- Breadcrumb & rich snippets

- Heading tags <h1>, <h2>
- Text copy / Keyword density
- Images / Videos

### Example

Heading <h1>
 Internal links

✓Keyword insertion

✓Breadcrumb

✓Image

0

### ✓Image:

<img src="/wpcontent/uploads/pages/what-wedo.jpg" alt="Find the Best School" />

### ✓Internal link

<a href="/independent-schools-innew-york-city/">private school</a>

| Choice<br>ernational | _          | ONTACT US TODAY<br>+1-212-333-5959<br>+1-866-881-5959 | :             | [  | Search |  |
|----------------------|------------|-------------------------------------------------------|---------------|----|--------|--|
| Who We Are           | What We Do | Resources                                             | News & Events | Co | ntact  |  |