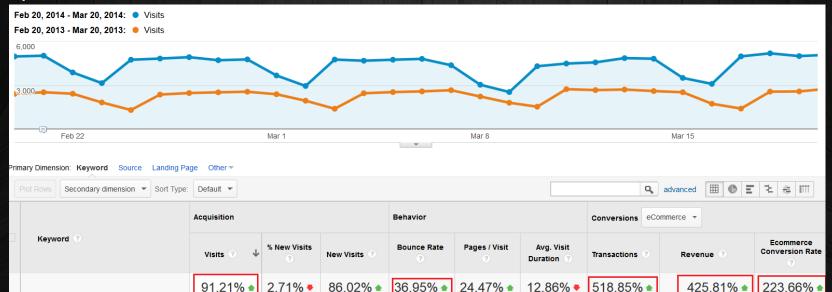

# SEO done right - revenue

✓A hotel booking platform doubled its organic search (91%) and increased its organic revenue 5 times (425%) in 9 months of doing SEO and Conversion Optimization