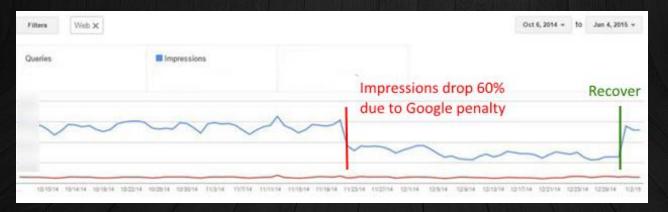

### Beware with black-hat links!

✓ A leading online marketplace lost 60% of its search impressions due to Google penalty for unnatural links, and ask us for support

It took us 2 months of hard work to clean/disavow bad links while preserve good links