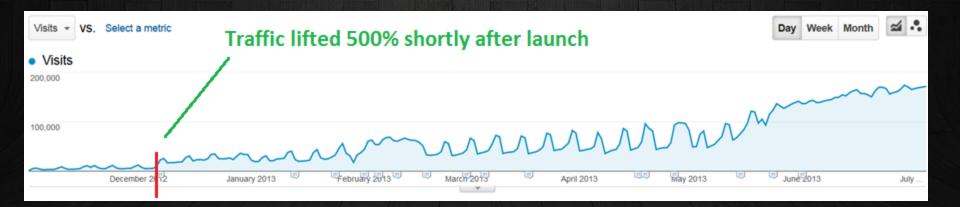

## SEO done right - traffic

✓ CBI helped a casual game platform increase organic traffic 25 times in 7 months, from 200,000 visits/month to over 5 million visits/month